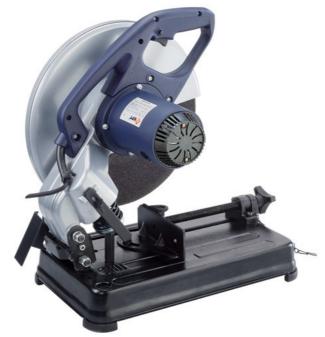

## Features

- High Performance and robust 2100 W motor
- Strong durable glass-filled nylon motor body
- Sturdy and rigid gear box with helical gears for quiet & longer service life
- Auto stop Carbon Brush system to avoid damage to the armature
- Soft start function for safe start

Compatible Accessories

| -              |  |
|----------------|--|
| Cutting Wheels |  |

| Model No.              | KC355+                |
|------------------------|-----------------------|
| Specification          | 355mm Cut Off Saw     |
| Class of Tool          | Double                |
| Power Input            | 2100W                 |
| No Load Speed          | 3800rpm               |
| Wheel Diameter         | 355mm (14")           |
| Net Weight (w/o wheel) | 16.3Kg                |
| Dimensions             | 500mm × 280mm × 600mm |