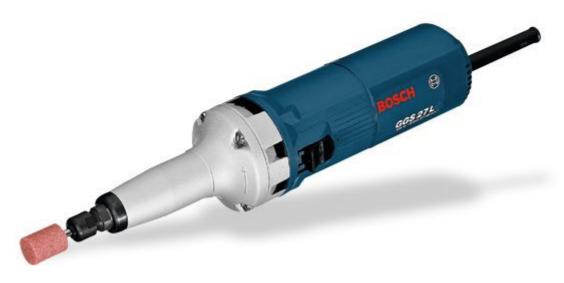

## Straight Grinder

## **GGS 27 L Professional**

## Technical data: GGS 27 L Professional

| Tools                   | Grinding stones DIN 69 170 up to 25 mm diameter |
|-------------------------|-------------------------------------------------|
| No-load speed           | 27000 rpm                                       |
| Toolholder              | Collets up to 8 mm diameter                     |
| Rated power input       | 500 W                                           |
| Power output            | 300 W                                           |
| Spindle collar diameter | 35 mm                                           |
| Weight without cable    | 1.6 kg                                          |