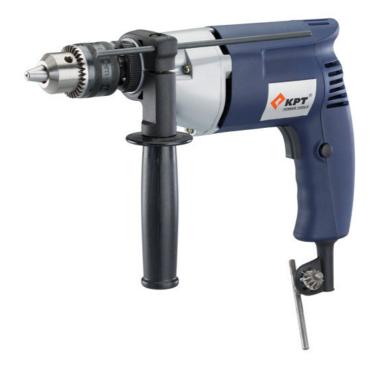

10mm Hammer Drill

## **Features**

- Sturdy 600 W motor
- Easy to handle due to compact design, even in overhead drilling and in tight space
- Useful for drilling holes in fiber panels, plastics, wood, sheet metal, etc.

## **Compatible Accessories**

Chucks & Chuck Keys

| Model No.                      | KPT561+           |
|--------------------------------|-------------------|
| Specification                  | 10mm Hammer Drill |
| Class of Tool                  | Double            |
| Drilling Capacity in Concrete  | 10mm              |
| Drilling Capacity in Wood      | 20mm              |
| Drilling Capacity in Steel     | 8mm               |
| Drilling Capacity in Aluminium |                   |
| Power Input                    | 600W              |
| No Load Speed                  | 2600rpm           |
| Impact Rate                    | 52000bpm          |
| Net Weight                     | 2.1Kg             |
| Dimensions                     | 290mm × 235mm     |