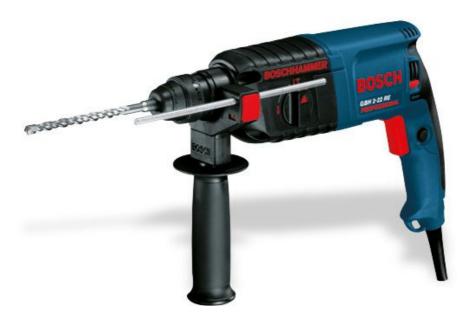

## Rotary Hammer with SDS-plus

# **GBH 2-22 RE Professional**

#### Technical data: GBH 2-22 RE Professional

| Rated power input                            | 620 W        |
|----------------------------------------------|--------------|
| Impact energy                                | 0 - 2,2 J    |
| Impact rate at rated speed                   | 0 - 4400 bpm |
| Rated speed                                  | 0 - 1000 rpm |
| Weight without cable                         | 2.3 kg       |
| Length                                       | 342 mm       |
| Width                                        | 73 mm        |
| Height                                       | 210 mm       |
| Toolholder                                   | SDS-plus     |
| Drilling range                               |              |
| Drilling dia. concrete, hammer drill bits    | 4 - 22 mm    |
| Opt. appl. range concrete, hammer drill bits | 4 - 12 mm    |
| Max. drilling dia. masonry, core cutters     | 68 mm        |
| Max. drilling dia. steel                     | 13 mm        |
| Max. drilling dia. wood                      | 30 mm        |

#### **Functions**

- Forward/reverse operation
- Electronic
- Overload clutch

### Benefits: GBH 2-22 RE Professional

- Reverse operation with extremely high torque for screwdriving operations
- Overload clutch
- Auxiliary handle with adjustable depth stop can be rotated 360°
- Ergonomically designed softgrip handle with long trigger variable speed control
- Softgrip for a secure hold