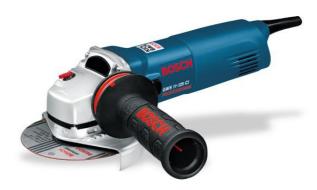

# Angle Grinder

# **GWS 11-125 CI Professional**

### Technical data: GWS 11-125 CI Professional

| Rated power input              | 1,100 W   |
|--------------------------------|-----------|
| No-load speed                  | 11000 rpm |
| Power output                   | 660 W     |
| Grinding spindle thread        | M 14      |
| Disc diameter                  | 125 mm    |
| Rubber sanding plate, diameter | 125 mm    |
| Wire cup brush, diameter       | 70 mm     |
| Length                         | 286 mm    |
| Height                         | 106 mm    |
| Weight without cable           | 2 kg      |