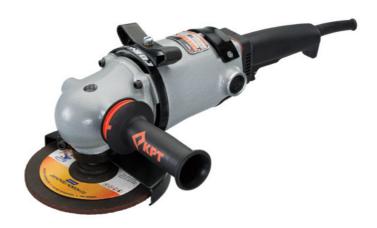

180mm Angle Grinder

## **Features**

- 2000 W powerful super duty motor
- Extremely powerful and durable, thanks to its composite metal housing
- Externally accessible, unique split carbon brushes for extra long life with auto-stop
- Offset Anti Vibration grip for better ----

## **Compatible Accessories**

Grinding Wheels, Cutting Wheels

| Model No.              | P5791K5             |
|------------------------|---------------------|
| Specification          | 180mm Angle Grinder |
| Class of Tool          | Single              |
| Disc Diameter          | 180mm               |
| Power Input            | 2000W               |
| No Load Speed          | 8500rpm             |
| Net Weight (w/o Wheel) | 6.9Kg               |
| Dimensions             | 493mm × 170mm       |