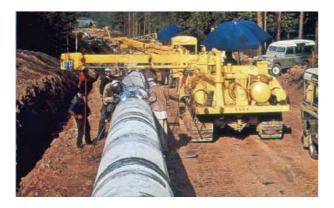

# **Energy Efficient Thyristorised Welding Rectifier**

**RS400E** construction is rugged and based on proven design to be an obvious choice for project site jobs for regular and pipe fabrication needs. The new arc force control facility ensures good control over root and side wall fusion especially for pipe welding applications. Besides the special reactor design ensures smooth rippled beads and very low spatter.

Arc force control for pipe welding applications Low power consumption.

Ideal for TIG welding with suitable accessories. Remote control facility.

Rugged construction with heavy duty under Rubberised wheel for easy mobility