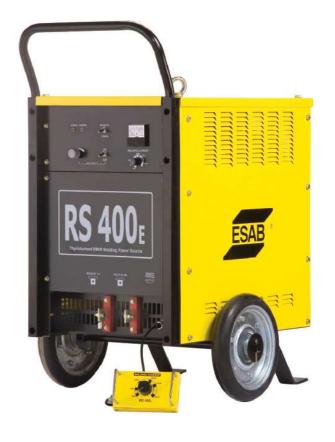

# RS 400E

# **Energy Efficient Thyristorised Welding Rectifier**

**RS400E** construction is rugged and based on proven design to be an obvious choice for project site jobs for regular and pipe fabrication needs. The new arc force control facility ensures good control over root and side wall fusion especially for pipe welding applications. Besides the special reactor design ensures smooth rippled beads and very low spatter.

## **INPUT**

OUTPUT

| Technical data                        | RS400E              |
|---------------------------------------|---------------------|
| Input Mains supply, Ph x V, Hz        | 3 x 415, 50 +/- 10% |
| Nominal input current per phase       | 25A                 |
| Output Welding current range, A       | 10 – 400            |
| Open circuit voltage, V DC (Max)      | 90                  |
| Welding current -maximum, A           | 400                 |
| Current control                       | Stepless            |
| Remote Control for Welding Current    | Yes                 |
| Insulation class                      | Н                   |
| Cooling                               | Forced air          |
| Dimensions, I x w x h, mm             | 695 x 675 x 870     |
| Weight, Kg                            | 200                 |
| ORDERING INFORMATION                  |                     |
| power source with remote control unit | 4610621450          |