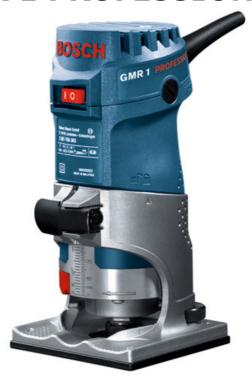

Router

## **BOSCH GMR 1 PROFESSIONAL**

- \* Robust aluminium base durable, solid and precise
- \* Fast and precise depth setting for rough and fine adjustment
- \* Unique handle recesses for additional stability, especially when routing edges
- \* Practical front spindle lock on the motor for easy router bit changes with an open-ended spanner
- \* Quick-change system for easy locking of the motor in different basic units
- \* Palm grip design The most comfortable palm router in its class
- \* Angled cable outlet keeps cable out of the way

## **Technical data**

Rated power input 550 W

No-load speed 33000 rpm

Weight without cable 1,5 kg

Tool holder 3 – 6 mm