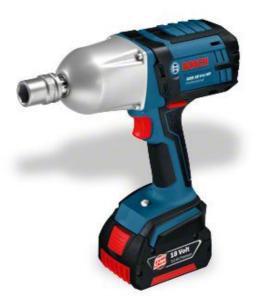

Cordless Impact Wrench

# **GDS 18 V-LI HT Professional**

## Advantages: GDS 18 V-LI HT Professional