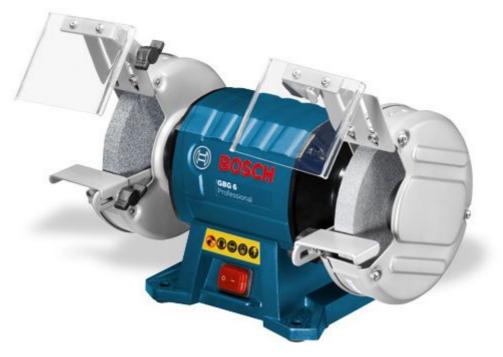

## Technical data: GBG 8 Professional

| Grinding disc diameter | 200 mm  |
|------------------------|---------|
| Grinding disc widths   | 25 mm   |
| Grinding disc bore     | 32 mm   |
| Rated power input      | 600 W   |
| Weight without cable   | 16.5 kg |

## **Benefits: GBG 8 Professional**

- Large and easy adjustable spark protection glasses for safe and precise work
- Sturdy adjustable work piece supports for precise jobs
- Rubber feet securing a low-vibration standing
- Dust protected on/off switch to prevent dust coming into switch to ensure a long life time
- Easy wheel change for efficient and easy work