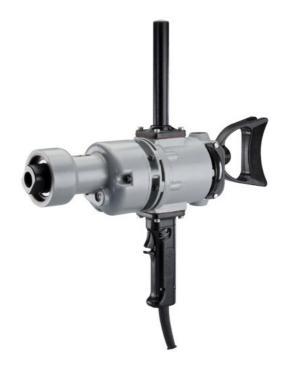

31mm Morse Taper Drill

## **Features**

- 1100 W power pack extra long life motor with external access to carbon brushes for quick replacement
- Maximum torque up to 27 N-m for rigorous applications in material handling industry
- With vertical drill stand it converts into highly accurate bench drill
- Can be attached to the magnetic

| Model No.                      | KW10K3                 |
|--------------------------------|------------------------|
| Specification                  | 31mm Morse Taper Drill |
| Class of Tool                  | Single                 |
| Drilling Capacity in Concrete  |                        |
| Drilling Capacity in Wood      |                        |
| Drilling Capacity in Steel     | 31mm                   |
| Drilling Capacity in Aluminium |                        |
| Power Input                    | 1100W                  |
| No Load Speed                  | 350rpm                 |
| Impact Rate                    |                        |
| Net Weight                     | 9.3Kg                  |
| Dimensions                     | 500mm × 500mm          |