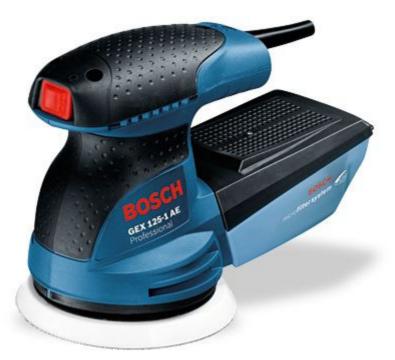

Random Orbit Sander

## **GEX 125-1 AE Professional**

## Benefits: GEX 125-1 AE Professional

- Constant Electronic and speed preselection
- Sanding plate brake prevents damage (e.g. scoring) on workpiece
- Random orbit motion plus rotation ensure the finest sanding with high sanding performance
- Velcro-type fastening for rapid, convenient sanding sheet changes

## Technical data: GEX 125-1 AE Professional

| Sanding plate diameter          | 125 mm                |
|---------------------------------|-----------------------|
| No-load speed                   | 7500 - 12000 rpm      |
| Orbital stroke rate             | 15000 - 24000 opm     |
| Eccentricity                    | 1.25 mm               |
| Sanding sheet / disc attachment | Velcro-type fastening |
| Rated power input               | 250 W                 |
| Weight without cable            | 1.3 kg                |
| Oscillating circuit diameter    | 2.5 mm                |