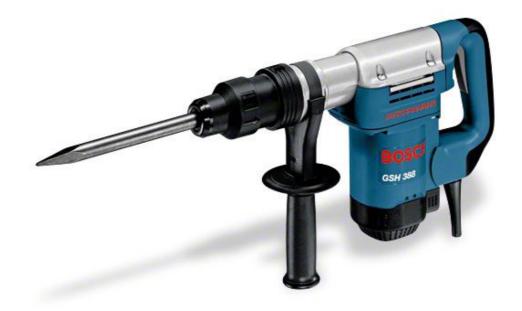

Demolition hammer with SDS-max

# **GSH 388 Professional**

# The lightweight entry-level chisel hammer

- With 7.1 J impact force and exemplary quality, the GSH 388 impresses with its material removal rate and lifetime
- Long lifetime, even in heavy-duty applications, as a result of the sturdy metal housing and compact design
- Powerful 1050-watt motor
- High impact force for rapid work progress thanks to the optimised hammer mechanism technology, patented by Bosch
- Lockable switch pawl for fatigue-free continuous chiselling work
- Vario-lock with 12 different chisel positions

### **Technical data: GSH 388 Professional**

| Rated power input          | 1.050 W   |
|----------------------------|-----------|
| Max. impact energy         | 7,1 J     |
| Impact rate at rated speed | 2.800 bpm |
| Weight                     | 4,9 kg    |
| Length                     | 435 mm    |
| Height                     | 232 mm    |
| Toolholder                 | SDS-max   |